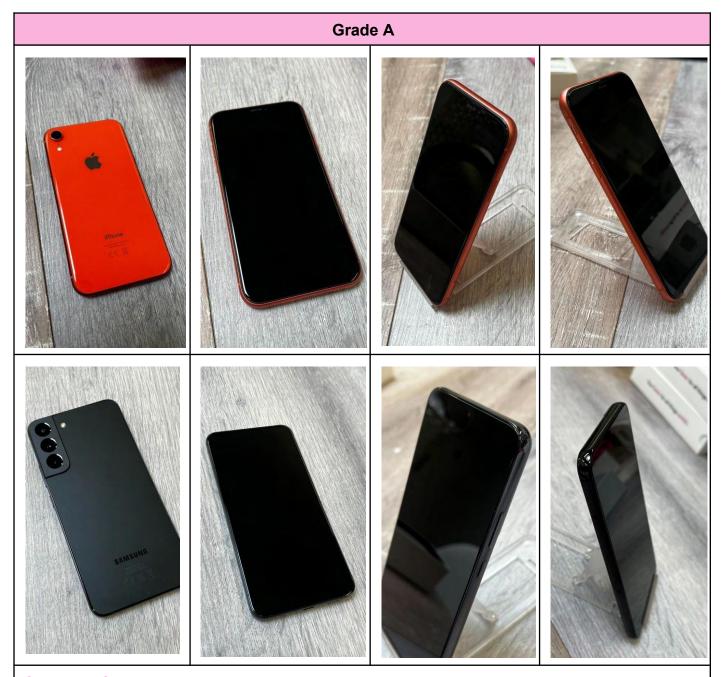

| Fonehouse Services Grading |                                                                                                                                                                                                                                                             |
|----------------------------|-------------------------------------------------------------------------------------------------------------------------------------------------------------------------------------------------------------------------------------------------------------|
| Grade A                    | <ul> <li>Minimal signs of use, very minor wear, and tear.</li> <li>No cracks or chips.</li> <li>No parts missing.</li> <li>Fully functional device, battery health over 85%.</li> </ul>                                                                     |
| Grade B                    | <ul> <li>Light signs of use, it is likely to have light scratches and marks.</li> <li>No cracks or chips.</li> <li>No parts missing.</li> <li>Fully functional device, battery health over 80%.</li> </ul>                                                  |
| Grade C                    | <ul> <li>Obvious signs of use, deep scratches, marks, and discolouration to the casing.</li> <li>May include small chips in the glass parts of the device.</li> <li>No parts missing.</li> <li>Fully functional device, battery health over 80%.</li> </ul> |
| Grade D                    | <ul> <li>Heavy deep scratches.</li> <li>Light to Moderate paint chipping on the frame is acceptable.</li> <li>No parts missing.</li> <li>Fully functional device, battery health over 80%.</li> </ul>                                                       |

### Cosmetic Condition:

- Minimal signs of use, very minor wear, and tear.
- No cracks or chips.
- No parts missing.

### **Functional Condition:**

- Fully functional, all aspects of the device work.
- Battery health over 85%.