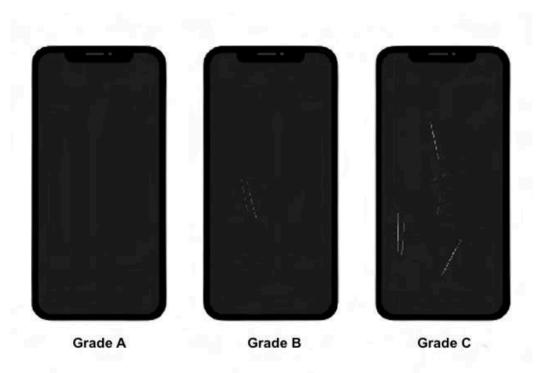

| Fonehouse Services Grading |                                                                                                                                                                                                                                                             |
|----------------------------|-------------------------------------------------------------------------------------------------------------------------------------------------------------------------------------------------------------------------------------------------------------|
| Grade A                    | <ul> <li>Minimal signs of use, very minor wear, and tear.</li> <li>No cracks or chips.</li> <li>No parts missing.</li> <li>Fully functional device, battery health over 85%.</li> </ul>                                                                     |
| Grade B                    | <ul> <li>Light signs of use, it is likely to have light scratches and marks.</li> <li>No cracks or chips.</li> <li>No parts missing.</li> <li>Fully functional device, battery health over 80%.</li> </ul>                                                  |
| Grade C                    | <ul> <li>Obvious signs of use, deep scratches, marks, and discolouration to the casing.</li> <li>May include small chips in the glass parts of the device.</li> <li>No parts missing.</li> <li>Fully functional device, battery health over 80%.</li> </ul> |
| Grade D                    | <ul> <li>Heavy deep scratches.</li> <li>Light to Moderate paint chipping on the frame is acceptable.</li> <li>No parts missing.</li> <li>Fully functional device, battery health over 80%.</li> </ul>                                                       |

### Cosmetic Condition:

- Minimal signs of use, very minor wear, and tear.
- No cracks or chips.
- No parts missing.

### **Cosmetic Condition:**

- Light signs of use, it is likely to have light scratches and marks.
- No cracks or chips.
- No parts missing.

### **Cosmetic Condition:**

- Obvious signs of use, deep scratches, marks, and discolouration to the casing.
- May include small chips in the glass parts of the device.
- No parts missing.