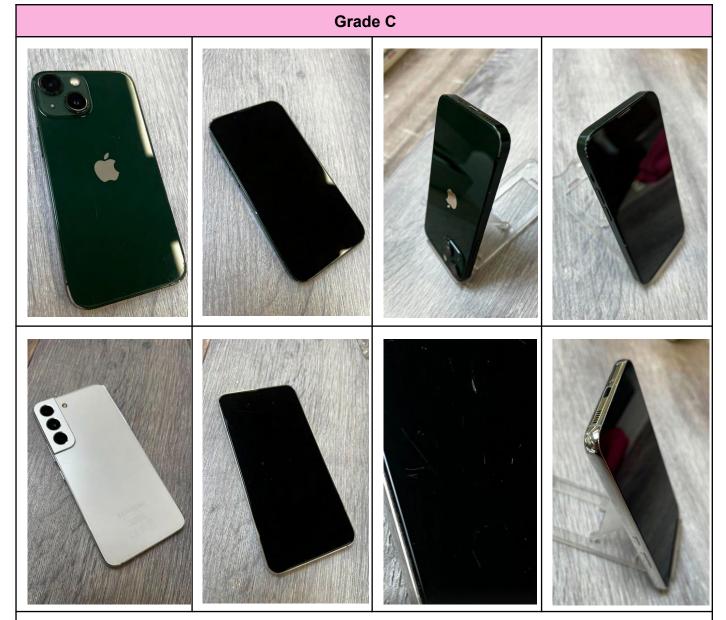

| Fonehouse Services Grading |                                                                                                                                                                                                                                                             |
|----------------------------|-------------------------------------------------------------------------------------------------------------------------------------------------------------------------------------------------------------------------------------------------------------|
| Grade A                    | <ul> <li>Minimal signs of use, very minor wear, and tear.</li> <li>No cracks or chips.</li> <li>No parts missing.</li> <li>Fully functional device, battery health over 85%.</li> </ul>                                                                     |
| Grade B                    | <ul> <li>Light signs of use, it is likely to have light scratches and marks.</li> <li>No cracks or chips.</li> <li>No parts missing.</li> <li>Fully functional device, battery health over 80%.</li> </ul>                                                  |
| Grade C                    | <ul> <li>Obvious signs of use, deep scratches, marks, and discolouration to the casing.</li> <li>May include small chips in the glass parts of the device.</li> <li>No parts missing.</li> <li>Fully functional device, battery health over 80%.</li> </ul> |
| Grade D                    | <ul> <li>Heavy deep scratches.</li> <li>Light to Moderate paint chipping on the frame is acceptable.</li> <li>No parts missing.</li> <li>Fully functional device, battery health over 80%.</li> </ul>                                                       |

### **Cosmetic Condition:**

- Obvious signs of use, deep scratches, marks, and discolouration to the casing.
- May include small chips in the glass parts of the device.
- No parts missing.

### **Functional Condition:**

- Fully functional, all aspects of the device work.
- Battery health over 80%.